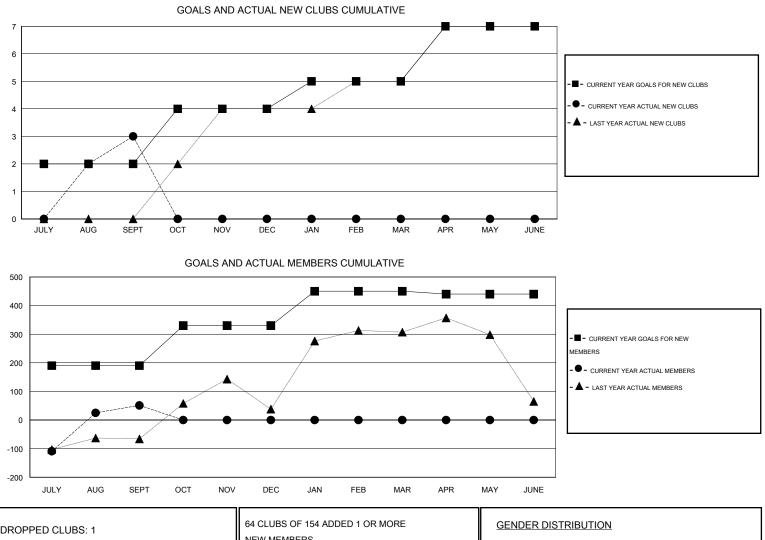

## **ER GURUNATHAN** GMT:

 $\mathsf{GMT} \; \mathsf{CA} \; \mathbf{6}$ Clubs Members RESULTS FOR 2016-2017 RESULTS FOR 2016-2017 NEW CLUB NEW CLUBS DROPPED NET NEW MEMBER CHARTER AND DROPPED NET QUARTER QUARTER GOAL CLUBS GAIN/LOSS GOAL NEW MEMBERS MEMBERS GAIN/LOSS ADDED 2 3 1 2 190 315 264 51 JULY/AUG/SEPT JULY/AUG/SEPT 2 0 0 0 0 140 0 0 OCT/NOV/DEC OCT/NOV/DEC 1 0 0 0 0 0 0 120 JAN/FEB/MAR JAN/FEB/MAR 2 0 0 0 -10 0 0 0 APR/MAY/JUNE APR/MAY/JUNE

| DROPPED CLUBS: 1 |     | 64 CLUBS OF 154 ADDED 1 OR MORE<br>NEW MEMBERS | GENDER DISTRIBUTION   |                |       |
|------------------|-----|------------------------------------------------|-----------------------|----------------|-------|
|                  |     |                                                | MALE                  | 5,769 (79.90%) |       |
|                  |     |                                                | FEMALE                | 1,451 (20.10%) |       |
| DROPPED MEMBERS  |     |                                                |                       |                |       |
| DECEASED         | 5   | CLICK HERE FOR HEALTH<br>ASSESSMENT DATA       |                       |                | 0.075 |
| CLUB CANCELLED   | 24  |                                                | FAMILY UNIT MEMBERS   |                | 2,975 |
| OTHER            | 235 |                                                | HEAD OF HOUSEHOLD     |                | 1,197 |
| TOTAL            | 264 |                                                | NON-HEAD OF HOUSEHOLD |                | 1,778 |
|                  |     |                                                |                       |                |       |